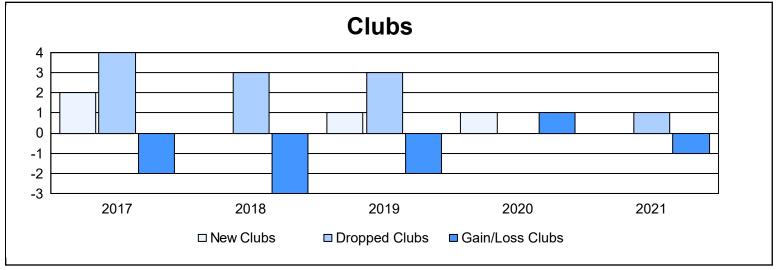

District 2 S1

As of June 2021 Cumulative

| Year      | New<br>Clubs | Dropped<br>Clubs | Gain/<br>Loss<br>Clubs | New<br>Members | Charter<br>Members | Reinstate<br>Members | Transfer<br>Members | Total<br>Member<br>Added | Total<br>Members<br>Dropped | Gain/<br>Loss<br>Members |
|-----------|--------------|------------------|------------------------|----------------|--------------------|----------------------|---------------------|--------------------------|-----------------------------|--------------------------|
| 2016-2017 | 2            | 4                | -2                     | 216            | 81                 | 14                   | 13                  | 324                      | 384                         | -60                      |
| 2017-2018 | 0            | 3                | -3                     | 193            | 20                 | 8                    | 16                  | 237                      | 319                         | -82                      |
| 2018-2019 | 1            | 3                | -2                     | 172            | 54                 | 4                    | 9                   | 239                      | 244                         | -5                       |
| 2019-2020 | 1            | 0                | 1                      | 159            | 23                 | 8                    | 3                   | 193                      | 173                         | 20                       |
| 2020-2021 | 0            | 1                | -1                     | 122            | 7                  | 8                    | 6                   | 143                      | 261                         | -118                     |
| Average   | 1            | 2                | -1                     | 172            | 37                 | 8                    | 9                   | 227                      | 276                         | -49                      |